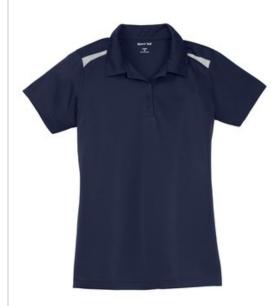

# DISCONTINUED Sport-Tek $^{\mathbb{R}}$ Ladies Vector Sport-Wick $^{\mathbb{R}}$ Polo. LST670

 $\label{eq:sport-wick} Sport-Wick^{\textcircled{8}} \ \ moisture \ management \ combines \ w \ ith \ the \ modern \ styling \ of \ contrasting \ dotted \ details.$ 

- 5.2-ounce, 100% polyester
- Gently contoured silhouette
- Tag-free label
- Self-fabric collar
- 2-button Y-placket with dyed-to-match buttons
- Set-in sleeves
- Heat transfer dot print on shoulders only
- Double-needle sleeves and hem