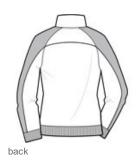

# **DISCONTINUED Sport-Tek**® Ladies Piped Tricot Track Jacket. LST92

Colorblocking and tipping make these track jackets true standouts.

- Soft-brushed backing
- Gently contoured silhouette
- Cadet collar
- Raglan sleeves
- Slash pockets
- Rib knit cuffs and hem