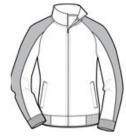

# **DISCONTINUED Sport-Tek**® Ladies Piped Tricot Track Jacket. LST92

Colorblocking and tipping make these track jackets true standouts.

- Soft-brushed backing
- Gently contoured silhouette
- Cadet collar
- Raglan sleeves
- Slash pockets
- Rib knit cuffs and hem

front