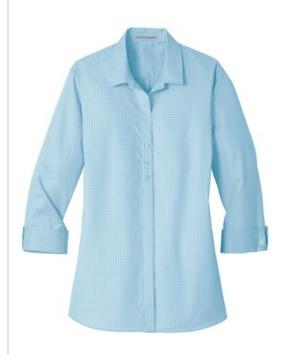

# DISCONTINUED Port Authority® Ladies 3/4-Sleeve Micro Tattersall Easy Care Shirt. LW643

We put a new spin on a traditional pattern with our yarn-dyed micro tattersall. Made from an Easy Care blend, this versatile shirt fights wrinkles, is ideal for everyday wear and is a forward-thinking option for corporate uniforming programs.

- 3.5-ounce, 60/40 cotton/poly
- Dyed-to-match buttons
- Open and neckline
- Partially covered placket
- Bias-cut details inside
- Bust darts
- Inverted back pleat
- Rolled tw o-button cuffs