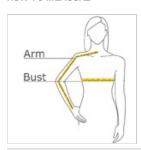

#### HOW TO MEASURE

#### BUST

Measure under the arm and around the fullest part of the bust with arms down, keeping tape horizontal.

#### ARM

Place hand on hip. Start at the center of the back of the neck and measure across the shoulder, to the elbow, and then down to the w rist.

#### SIZE CHART

|      | XL        | XXL       | 3XL           | 4XL           | XS        | S             | М         | L         |
|------|-----------|-----------|---------------|---------------|-----------|---------------|-----------|-----------|
| Size | 16/18     | 20/22     | 24/26         | 28/30         | 2         | 4/6           | 8/10      | 12/14     |
| Bust | 42-44     | 45-47     | 48-51         | 52-55         | 32-34     | 35-36         | 37-38     | 39-41     |
| Arm  | 32 1/2-33 | 33-33 3/8 | 33 3/8-33 3/4 | 33 3/4-34 1/2 | 30-30 3/4 | 30 3/4-31 1/2 | 31 1/2-32 | 32-32 1/2 |