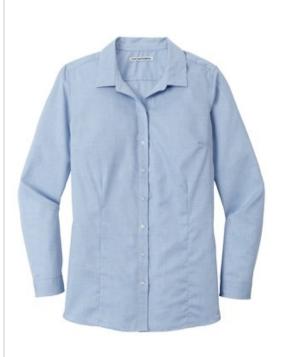

# Port Authority <sup>®</sup> Ladies Pincheck Easy Care Shirt LW645

A subtle pincheck pattern offers understated texture in these w rinkle-resistant shirts. Eye-catching and easy-to-w ear, they have a refreshing and refined corporate look.

- 3.4-ounce, 60/40 cotton/poly
- Wrinkle-resistant
- Open collar and neckline
- Pearlized buttons
- Slightly longer length
- Bust darts
- Front and back seaming
- Mitered adjustable cuffs