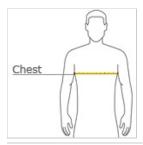

#### HOW TO MEASURE

### CHEST WIDTH

Measure under the arm and around the fullest part of the chest with arms down, keeping tape horizontal.

#### SIZE CHART

|       | XS    | S     | М     | L     | XL    | 2XL   | 3XL   | 4XL   |
|-------|-------|-------|-------|-------|-------|-------|-------|-------|
| Chest | 32-34 | 35-37 | 38-40 | 41-43 | 44-47 | 48-51 | 52-56 | 57-61 |