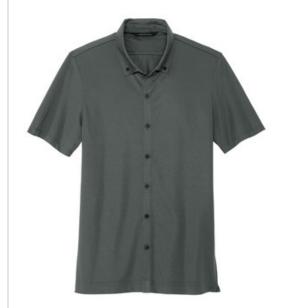

# Mercer+Mettle<sup>™</sup> Stretch Pique Full-Button Polo MM1006

Combining the smart tailoring of a w oven shirt w ith the movement and comfort of a soft knit, this shirt eases between night and day. The polished silhouette complements office w ear, w hile the moisture-w icking fabric make it perfect for post-w ork play. A back yoke seam notched vent hem, and satin-finished buttons extend the contemporary profile.

## Fabric+Weight

• 5.5-ounce, 55/40/5 cotton/poly/spandex diamond pique

#### Features+Benefits

- Moisture-wicking
- Self-fabric, button-dow n collar
- Rimmed, black satin-finished buttons (White buttons on w hite)
- Back yoke
- Self-turned cuffs and hem
- Notched vents