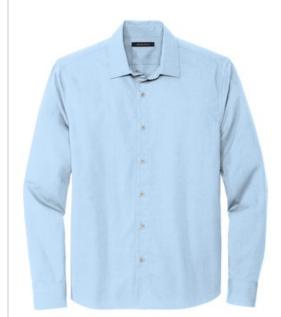

# Mercer+Mettle<sup>™</sup> Long Sleeve Stretch Woven Shirt MM2000

With smart tailoring and a modern fit, this shirt will follow your every move, day or night. Topped with rimmed buttons and a back yoke seam, the solid fabric has a subtle, heathered look thanks to its end-on-end weave.

#### Fabric+Weight

- 3.4-ounce,56/36/8 cotton/poly/spandex end-on-end (Air Blue and Gusty Grey)
- 3.5-ounce,56/36/8 cotton/poly/spandex (solid colors)
- 3.8-ounce,56/36/8 cotton/poly/spandex (White)

#### Features+Benefits

- Easy care
- Open collar
- Includes removeable collar stays
- Rimmed, satin-finished buttons
- Back yoke
- Gusset detail