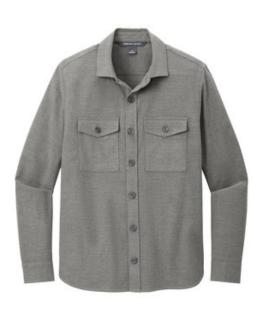

# Mercer+Mettle<sup>®</sup> Long Sleeve Twill Overshirt MM2020

Boardroom-bound or loosely layered, this versatile twill overshirt combines the clean design of a blazer with just the right amount of stretch. The result fits in at work, at home and anyw here in-betw een.

#### Fabric+Weight

• 7.2-ounce, 69/29/2 poly/rayon/spandex stretch tw ill

# Features+Benefits

- Open collar
- Faux horn-rimmed buttons
- Double chest pockets with button flaps
- Adjustable rounded barrel cuffs
- Side seam pockets
- Shirt tail hem

## COLOR INFORMATION

Light Anchor Grey Heather PMS NO MATCH