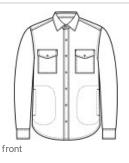

# Features+Benefits

- Open collar
- Faux horn-rimmed buttons
- Double chest pockets with button flaps
- Adjustable rounded barrel cuffs
- Side seam pockets
- Shirt tail hem