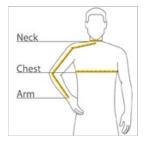

#### HOW TO MEASURE

# CHEST WIDTH

Measure under the arm and around the fullest part of the chest with arms dow n, keeping tape horizontal.

#### NECK

Measure around the fullest part of the neck at the base.

ARM

Place hand on hip. Start at the center of the back of the neck and measure across the shoulder, to the elbow, and then dow n to the w rist.

#### SIZE CHART

|       | XS          | S           | М           | L           | XL          | 2XL         | 3XL         | 4XL         |
|-------|-------------|-------------|-------------|-------------|-------------|-------------|-------------|-------------|
| Chest | 32-34       | 35-37       | 38-40       | 41-43       | 44-46       | 47-49       | 50-53       | 54-57       |
| Neck  | 14 1/2 - 15 | 15 - 15 1/2 | 15 1/2 - 16 | 16 - 16 1/2 | 16 1/2 - 17 | 17 - 17 1/2 | 17 1/2 - 18 | 18 - 18 1/2 |
| Arm   | 30 1/2      | 32          | 34          | 35          | 36 1/2      | 37 1/2      | 38 1/2      | 39 1/2      |