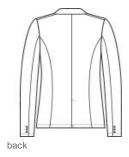

#### Features+Benefits

- Machine w ashable
- Snag-resistant
- Unlined
- Notched lapel collar
- 1-button single-breasted blazer
- Horn-tone buttons
- Front patch pockets
- 3 decorative cuff buttons
- Single back vent