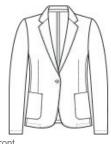

# Mercer+Mettle® Women's Relaxed Knit Blazer

A classic silhouette and timeless design, this sophisticated blazer is a wardrobe staple that will never go out of style. Designed with comfort in mind, the snag-resistant double knit pique fabric will move with you throughout the day for a polished and professional look no matter what the occasion.

#### Features+Benefits

- Machine w ashable
- Snag-resistant
- Unlined
- Notched lapel collar
- 1-button single-breasted blazer
- Horn-tone buttons
- Front patch pockets
- 3 decorative cuff buttons
- Single back vent