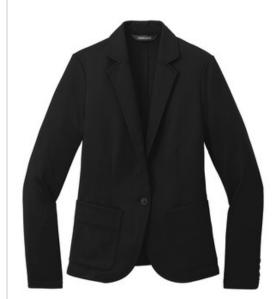

# Mercer+Mettle® Women's Relaxed Knit Blazer

A classic silhouette and timeless design, this sophisticated blazer is a wardrobe staple that will never go out of style. Designed with comfort in mind, the snag-resistant double knit pique fabric will move with you throughout the day for a polished and professional look no matter what the occasion.

#### Features+Benefits

- Machine w ashable
- Snag-resistant
- Unlined
- Notched lapel collar
- 1-button single-breasted blazer
- Horn-tone buttons
- Front patch pockets
- 3 decorative cuff buttons
- Single back vent