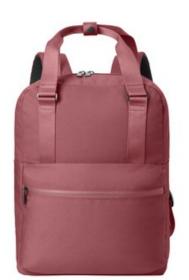

# Mercer+Mettle® Claremont Handled Backpack MMB211

Durable yet pliable, each Claremont bag is made to meet the many needs of the hybrid lifestyle head-on. It features sleek, modern details for an overall clean and elevated aesthetic.

#### Features+Benefits

- Top carry handles
- Adjustable, convertible shoulder straps
- Spacious main compartment
- Expandable side pocket
- Matte metal zipper pulls and hardw are
- Matte dyed-to-match coated zipper tape

## Weight+Measurements

 Laptop compartment: 10.5"h x 12.5"w x 1"d; fits most 16" laptops

Dimensions: 15.5"h x 11"w x 5"dCapacity: 854 cu. in./14 LWeight: 1.01 lbs./0.46 kg

Note: Bags not intended for use by children 12 and under