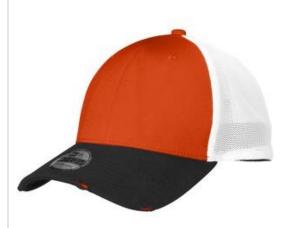

## DISCONTINUED New Era<sup>®</sup> Vintage Mesh Cap. NE1080

This modern cap evokes the look of a bygone age with wornin details and breathable mesh.

 Fabric: 100% cotton twill front panels and bill; 85/15 poly/spandex mesh mid and back panels

Structure: Structured

Profile: Mid

Closure: Stretch fit

\*New Era products may not be resold without embellishment.

front

back