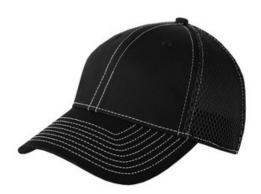

## Stretch Mesh Contrast Stitch Cap NE112

A stretch fit offers superior comfort while contrast stitching gives this breathable cap visual appeal.

|           | 100% cotton in front two panels; |  |
|-----------|----------------------------------|--|
| Fabric    | 57/43 poly/cotton Spacer Mesh    |  |
|           | in mid and back panels           |  |
| Structure | Structured                       |  |
| Profile   | Mid                              |  |
| Closure   | Stretch fit                      |  |