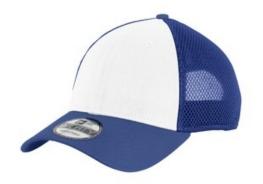

# New Era<sup>®</sup> Snapback Contrast Front Mesh Cap. NE204

You'll look cool--and stay cool--in this adjustable cap with mesh panels for ventilation and a contrast front.

- Fabric 100% cotton in front two panels; 100% polyester
  Spacer Mesh in mid and back panels
- Structure Structured
- Profile Mid
- Closure 7-position adjustable snap
- 9FORTY FIT: Features a collegiate look with an adjustable closure, a contoured crown and precurved visor. Structured for stability with a classic cap shape.