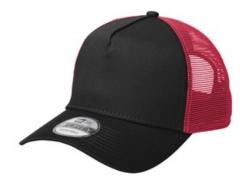

# New Era<sup>®</sup> Snapback Trucker Cap. NE205

This 5-panel cap has mesh mid and back panels for superior ventilation and a trend-right snapback closure for an easily adjustable fit.

• Fabric: 100% cotton twill front panels and bill; 100% polyester mid and back panels

Structure: Structured

Profile: High

Closure: 7-position adjustable snap

• 9FORTY FIT: Features a collegiate look with an adjustable closure, a contoured crown and precurved visor. Structured for stability with a classic cap shape.