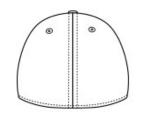

New Era<sup>®</sup> Youth Stretch Mesh Cap. NE302

Get into the game without losing your cool. Spacer Mesh panels on cap back allow cooling ventilation on even the warmest days.

• Fabric: 100% cotton in front tw o panels; 100% polyester Spacer Mesh in mid and back panels

- Structure: Structured
- Profile: Mid
- Closure: Stretch fit

• 39THIRTY FIT: Features a casual look with stretch-to-fit styling, a contoured crow n and precurved visor. Structured for stability with a classic cap shape.

New Era products may not be resold without embellishment.



front



back

### HOW TO MEASURE

# HATS

Measure the circumference around the head, above the eyebrow and at the widest part of the head. Divide number by 3.14 for hat size.

# SIZE CHART

|          | T/C     | C/Y         |
|----------|---------|-------------|
| Hat Size | 6-6 3/8 | 6 1/2-6 3/4 |

## COLOR INFORMATION





Black/ White PMS BLACK C



Deep Navy/ Deep Navy PMS 7547C



Deep Navy/ White PMS 7547C