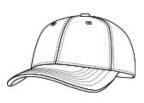

New Era<sup>®</sup> Youth Stretch Mesh Cap. NE302

Get into the game without losing your cool. Spacer Mesh panels on cap back allow cooling ventilation on even the warmest days.

• Fabric: 100% cotton in front tw o panels; 100% polyester Spacer Mesh in mid and back panels

- Structure: Structured
- Profile: Mid
- Closure: Stretch fit

• 39THIRTY FIT: Features a casual look with stretch-to-fit styling, a contoured crow n and precurved visor. Structured for stability with a classic cap shape.

New Era products may not be resold without embellishment.

front

back