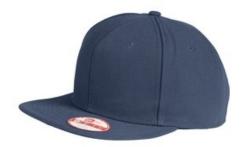

# New Era<sup>®</sup> Original Fit Flat Bill Snapback Cap. NE402

This best-selling cap is reminiscent of the one that made New Era famous-a flat bill, high profile and classic snapback closure.

Fabric: 100% polyesterStructure: Structured

Profile: High

Closure: 7-position adjustable snap

• 9FIFTY FIT: Features a classic, throw back look with a flat visor that can curve with a full crown. Includes a structured front panel for stability and an open back with snapback closure.

New Era products may not be resold without embellishment.

front

back