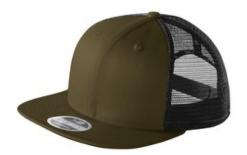

# New Era<sup>®</sup> Original Fit Snapback Trucker Cap. NE403

A cap that merges the fit that made New Era famous with the on-trend, tried-and-true trucker look.

 Fabric: 100% cotton twill front panels and bill, 100% polyester mid and back panels

Structure: Structured

Profile: High

Closure: 7-position adjustable snap

• 9FIFTY FIT: Features a classic, throw back look with a flat visor that can curve with a full crown. Includes a structured front panel for stability and an open back with snapback closure.

## COLOR INFORMATION

Grey / Graphite PMS COOL GRAY

Olive/ Black PMS NO MATCH