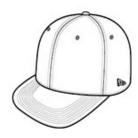

# New Era <sup>®</sup> Original Fit Diamond Era Flat Bill Snapback Cap. NE404

New Era's exclusive moisture-wicking fabric and renow ned fit in a trend-right flat bill. Fabric: 100% polyester Diamond Era jacquard Structure: Structured Profile: High Closure: 7-position adjustable snap 9FIFTY FIT: Features a classic, throw back look with a flat visor that can curve with a full crown. Includes a structured front panel for stability and an open back with snapback closure.

front

back