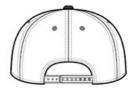

# New Era <sup>®</sup> Original Fit Diamond Era Flat Bill Snapback Cap. NE404

New Era's exclusive moisture-wicking fabric and renow ned fit in a trend-right flat bill. Fabric: 100% polyester Diamond Era jacquard Structure: Structured Profile: High Closure: 7-position adjustable snap 9FIFTY FIT: Features a classic, throw back look with a flat visor that can curve with a full crown. Includes a structured front panel for stability and an open back with snapback closure.

front

back