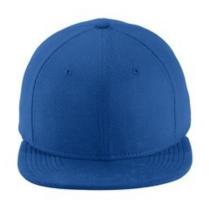

# New Era <sup>®</sup> Original Fit Diamond Era Flat Bill Snapback Cap. NE404

New Era's exclusive moisture-wicking fabric and renow ned fit in a trend-right flat bill. Fabric: 100% polyester Diamond Era jacquard Structure: Structured Profile: High Closure: 7-position adjustable snap 9FIFTY FIT: Features a classic, throw back look with a flat visor that can curve with a full crown. Includes a structured front panel for stability and an open back with snapback closure.

front

back