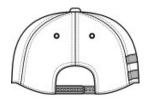

## New Era <sup>®</sup> Shadow Heather Striped Flat Bill Snapback Cap NE408

As seen on the pros, this comfortable cap features contrast stripes and a trend-right flat bill. Fabric 96/4 poly/cotton Shadow Heather, 100% polyester Hex Era jacquard stripes Structure Structured Profile High Closure 7-position adjustable snap 9FIFTY FIT: Features a classic, throw back look with a flat visor that can curve with a full crow n. Includes a structured front panel for stability and an open back with snapback closure.

front

back