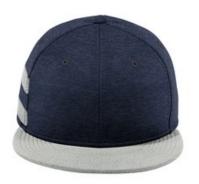

## New Era <sup>®</sup> Shadow Heather Striped Flat Bill Snapback Cap NE408

As seen on the pros, this comfortable cap features contrast stripes and a trend-right flat bill. Fabric 96/4 poly/cotton Shadow Heather, 100% polyester Hex Era jacquard stripes Structure Structured Profile High Closure 7-position adjustable snap 9FIFTY FIT: Features a classic, throw back look with a flat visor that can curve with a full crow n. Includes a structured front panel for stability and an open back with snapback closure.