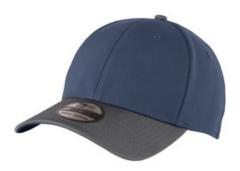

# New Era<sup>®</sup> Ballistic Cap. NE701

Inspired by pro sports caps, this style combines a textured ballistic nylon visor with a sleek stretch-poly crown for unending comfort.

 Fabric: 95/5 poly/spandex, 100% ballistic nylon visor and top button

Structure: Structured

Profile: Mid

Closure: Stretch fit

 39THIRTY FIT: Features a casual look with stretch-to-fit styling, a contoured crown and precurved visor. Structured for stability with a classic cap shape.