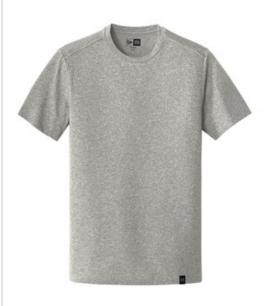

# New Era <sup>®</sup> Heritage Blend Crew Tee. NEA100

Our 60/40 blend creates an unbelievably soft tee with the comfort of a past era.

- 4.4-ounce, 60/40 ring spun combed cotton/poly, 30 singles
- Heat transfer label for tag-free comfort
- Reverse neck and shoulder taping
- Heat transfer New Era flag logo on left sleeve
- Woven New Era badge at hem