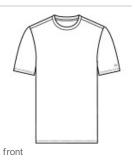

# New Era <sup>®</sup> Tri-Blend Tee NEA135

Moisture-wicking performance joins unbeatable tri-blend softness in this throw -on-and-go tee.

- 4-ounce, 55/34/11 cotton/polyester/rayon, 32 singles
- 4.3-ounce, 55/34/11 cotton/polyester/rayon, 30 singles (Fan White Solid)
- Heat transfer label for tag-free comfort
- Heat transfer New Era flag logo on left sleeve