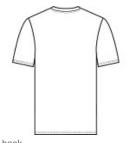

# CARE INSTRUCTIONS

Machine w ash cold w ith like colors. Do not use fabric softener. Only non-chlorine bleach when needed. Tumble dry low. Remove promptly. Cool iron if necessary. Do not dry clean.

back