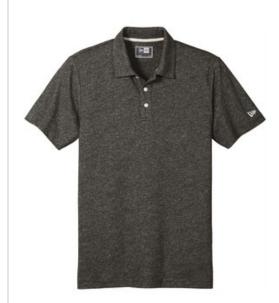

# New Era <sup>®</sup> Slub Twist Polo NEA301

New Era puts a twist on the traditional polo with this slub style that's super soft and has depth and texture.

- 6-ounce, 60/40 cotton/poly slub jersey
- Self-fabric collar
- Natural-colored twill neck taping
- Heat transfer label for tag-free comfort
- 3-button placket
- Embroidered New Era flag logo on left sleeve
- Side vents