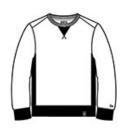

# New Era <sup>®</sup> French Terry Crew. NEA501



This sueded, cotton-rich sweatshirt looks and feels like a reliable classic.

- 9.4-ounce, 52/48 cotton/poly sueded French terry
- Coverstitched seams
- Woven New Era patch label
- Rib knit V inset at neck
- Rolled-forw ard shoulders
- Rib knit side panels
- Embroidered New Era flag logo on left sleeve
- Rib knit cuffs and hem
- Woven New Era badge at hem

## **CARE INSTRUCTIONS**

Machine w ash cold w ith like colors. Do not use fabric softener, tumble dry low, remove promptly, only non-chlorine bleach w hen needed, cool iron if necessary, do not dry clean.



front



back

#### HOW TO MEASURE



### CHEST WIDTH

Measure under the arm and around the fullest part of the chest with arms  ${\sf dow}\, {\sf n}$ , keeping tape horizontal.

### SIZE CHART

|       | XS    | S     | М     | L     | XL    | 2XL   | 3XL   | 4XL   |
|-------|-------|-------|-------|-------|-------|-------|-------|-------|
| Chest | 32-34 | 35-37 | 38-40 | 41-43 | 44-46 | 47-49 | 50-53 | 54-57 |

#### **COLOR INFORMATION**



Black



Black Twist PMS BLACK C



Graphite PMS 7540C



Light Graphite Twist PMS COOL GRAY 10C



True Navy Twist PMS 533C