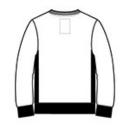

# New Era <sup>®</sup> French Terry Crew. NEA501



This sueded, cotton-rich sweatshirt looks and feels like a reliable classic.

- 9.4-ounce, 52/48 cotton/poly sueded French terry
- Coverstitched seams
- Woven New Era patch label
- Rib knit V inset at neck
- Rolled-forw ard shoulders
- Rib knit side panels
- Embroidered New Era flag logo on left sleeve
- Rib knit cuffs and hem
- Woven New Era badge at hem

## **CARE INSTRUCTIONS**

Machine w ash cold w ith like colors. Do not use fabric softener, tumble dry low, remove promptly, only non-chlorine bleach w hen needed, cool iron if necessary, do not dry clean.



front



back

#### HOW TO MEASURE



### CHEST WIDTH

Measure under the arm and around the fullest part of the chest with arms  ${\sf dow}\, {\sf n}$ , keeping tape horizontal.

### SIZE CHART

|       | XS    | S     | М     | L     | XL    | 2XL   | 3XL   | 4XL   |
|-------|-------|-------|-------|-------|-------|-------|-------|-------|
| Chest | 32-34 | 35-37 | 38-40 | 41-43 | 44-46 | 47-49 | 50-53 | 54-57 |

#### **COLOR INFORMATION**



Black



Black Twist PMS BLACK C



Graphite PMS 7540C



Light Graphite Twist PMS COOL GRAY 10C



True Navy Twist PMS 533C