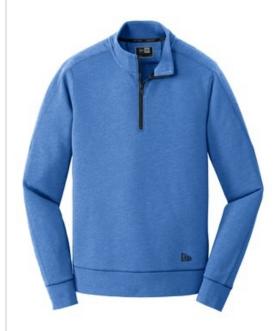

# New Era <sup>®</sup> Tri-Blend Fleece 1/4-Zip Pullover. NEA512

A layer to live in, this pullover mixes tri-blend softness with vintage appeal.

- 7.1-ounce, 55/34/11 cotton/poly/rayon fleece
- Coverstitched seams
- Heat transfer label for tag-free comfort
- Embossed New Era neck and shoulder taping
- Exposed Vislon zipper
- Matte black zipper pull embossed with New Era flag logo
- Rolled-forw ard shoulders
- Rib knit cuffs and hem
- Embossed silicone New Era flag logo at hem