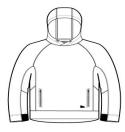

# New Era <sup>®</sup> Venue Fleece Pullover Hoodie. NEA520



Perfect for most venues, this moisture-wicking fleece combines new-tech performance with old-school style.

- 6.2-ounce, 100% polyester fleece
- Embossed New Era neck taping
- Heat transfer label for tag-free comfort
- 3-panel hood with rubber stoppers and draw cords
- Raglan sleeves
- Welded zippered pockets
- 2x2 rib knit cuffs
- Embossed silicone New Era flag logo at hem

### **CARE INSTRUCTIONS**

Machine w ash cold w ith like colors; do not use fabric softener; tumble dry low; remove promptly; only non-chlorine bleach w hen needed; cool iron if necessary; do not dry clean.



front



back

#### HOW TO MEASURE



#### CHEST WIDTH

Measure under the arm and around the fullest part of the chest with arms  ${\sf dow}\, {\sf n}$ , keeping tape horizontal.

#### SIZE CHART

|       | XS    | S     | М     | L     | XL    | 2XL   | 3XL   | 4XL   |
|-------|-------|-------|-------|-------|-------|-------|-------|-------|
| Chest | 32-34 | 35-37 | 38-40 | 41-43 | 44-47 | 48-51 | 52-56 | 57-61 |

## COLOR INFORMATION



Black



Graphite PMS 7540C



Royal PMS 2757C



Shadow Grey
PMS COOL GRAY



True Navy PMS 533C