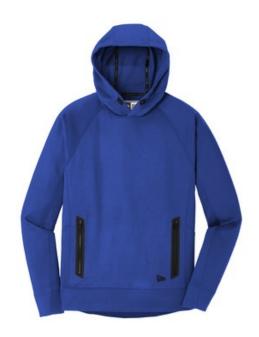

# New Era <sup>®</sup> Venue Fleece Pullover Hoodie. NEA520

Perfect for most venues, this moisture-wicking fleece combines new-tech performance with old-school style.

- 6.2-ounce, 100% polyester fleece
- Embossed New Era neck taping
- Heat transfer label for tag-free comfort
- 3-panel hood with rubber stoppers and draw cords
- Raglan sleeves
- Welded zippered pockets
- 2x2 rib knit cuffs
- Embossed silicone New Era flag logo at hem