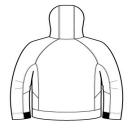

# New Era <sup>®</sup> Venue Fleece Pullover Hoodie. NEA520



Perfect for most venues, this moisture-wicking fleece combines new-tech performance with old-school style.

- 6.2-ounce, 100% polyester fleece
- Embossed New Era neck taping
- Heat transfer label for tag-free comfort
- 3-panel hood with rubber stoppers and draw cords
- Raglan sleeves
- Welded zippered pockets
- 2x2 rib knit cuffs
- Embossed silicone New Era flag logo at hem

### **CARE INSTRUCTIONS**

Machine w ash cold w ith like colors; do not use fabric softener; tumble dry low; remove promptly; only non-chlorine bleach w hen needed; cool iron if necessary; do not dry clean.



front



back

#### HOW TO MEASURE



#### CHEST WIDTH

Measure under the arm and around the fullest part of the chest with arms  ${\sf dow}\, {\sf n}$ , keeping tape horizontal.

#### SIZE CHART

|       | XS    | S     | М     | L     | XL    | 2XL   | 3XL   | 4XL   |
|-------|-------|-------|-------|-------|-------|-------|-------|-------|
| Chest | 32-34 | 35-37 | 38-40 | 41-43 | 44-47 | 48-51 | 52-56 | 57-61 |

## COLOR INFORMATION



Black



Graphite PMS 7540C



Royal PMS 2757C



Shadow Grey
PMS COOL GRAY



True Navy PMS 533C