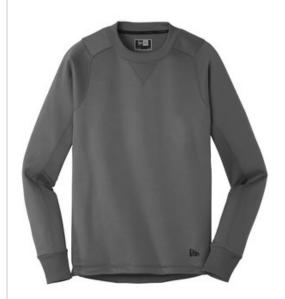

# New Era <sup>®</sup> Venue Fleece Crew. NEA521

Perfect for most venues, this moisture-wicking fleece combines new-tech performance with old-school style.

- 6.2-ounce, 100% polyester fleece
- Embossed New Era neck taping
- Heat transfer label for tag-free comfort
- Rib knit V inset at neck
- Raglan sleeves
- 2x2 rib knit cuffs
- Toggle w ith draw cord at right hem
- Slight drop tail hem
- Embossed silicone New Era flag logo at hem