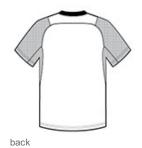

# New Era <sup>®</sup> Cage Short Sleeve 1/4-Zip Jacket. NEA600

Designed for warm-ups and batting practice¿or for fun at the batting cages, this water-repellent jacket has short sleeves for ease of movement.

 94/6 poly/spandex with durable water-repellent (DWR) finish

- Heat transfer label for tag-free comfort
- Rib knit neck
- Embossed New Era neck taping
- Locker loop
- Raglan sleeves embossed with subtle Diamond Era pattern
- Vision zipper with easy-grip, textured New Era zipper pull
- Silicone New Era flag logo on left sleeve
- Right side seam zipper for easy on/off
- Drop tail hem