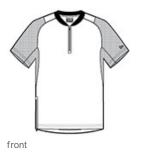

# New Era <sup>®</sup> Cage Short Sleeve 1/4-Zip Jacket. NEA600

Designed for warm-ups and batting practice¿or for fun at the batting cages, this water-repellent jacket has short sleeves for ease of movement.

 94/6 poly/spandex with durable water-repellent (DWR) finish

- Heat transfer label for tag-free comfort
- Rib knit neck
- Embossed New Era neck taping
- Locker loop
- Raglan sleeves embossed with subtle Diamond Era pattern
- Vision zipper with easy-grip, textured New Era zipper pull
- Silicone New Era flag logo on left sleeve
- Right side seam zipper for easy on/off
- Drop tail hem