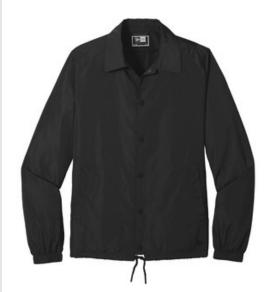

# New Era <sup>®</sup> Coaches Jacket NEA601

New Era took the classic coaches jacket and revamped it for modern, street-ready style.

- 100% polyester with durable water-repellent (DWR) finish
- Heat transfer label for tag-free comfort
- Matte black silicone-embossed New Era flag logo snaps
- Jersey-lined front pockets
- Eastic binding at cuffs
- Round, dyed-to-match draw cords at hem with matte black tips
- Debossed silicone New Era flag logo at hem