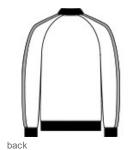

# New Era <sup>®</sup> Track Jacket NEA650

Cotton-rich with a matte finish, this track jacket has traditional details reimagined with modern New Era attitude.

- 6.5-ounce, 53/47 cotton/poly
- Heat transfer label for tag-free comfort
- Rib knit collar
- Exposed Vislon <sup>®</sup> locking zipper
- Bastic trim on sleeves
- Front pockets
- Rib knit cuffs and hem
- Debossed silicone New Era flag logo at hem