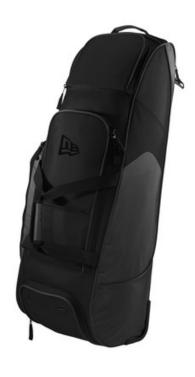

## New Era <sup>®</sup> Shutout Wheeled Bat Bag NEB701

For teams on the move, this wheeled bag was built for practice or play. A sturdy base and wheel set, along with a massive main compartment, makes it shut out the rest.

- 600D 100% polyester/250D 100% polyester diamond dobby ripstop
- Holds catcher¿s set up to size L-XL, helmet, catcher¿s mitt, outfield glove, cleats, sandals/slides
- Zippered side/accessory pocket holds up to 5 softballs
- Designated bat sleeves hold up to 4 bats
- Removable, lined hook and loop shelf separates main compartment from ventilated shoe compartment if needed
- Padded handle
- Two fence hooks for easy hanging
- Padded carrying handles
- Large w heels and molded bottom plate
- Zippered front pocket can be removed for ease of decoration
- $\,\blacksquare\,$  Dimensions: 37.5"h x 12"w x 10.75"d; Approx. 4,837 cubic inches

Note: Bags not intended for use by children 12 and under.

front

back