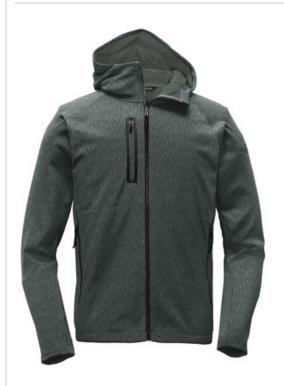

# DISCONTINUED The North Face <sup>®</sup> Canyon Flats Fleece Hooded Jacket. NF0A3LHH

Climbing, biking or hiking in cool w eather isn't a problem in this durable, smooth-faced fleece hoodie crafted for w armth.

- 243 g/m2 100% polyester fleece
- Smooth-faced fleece with a brushed interior for comfort
- Vislon center front zipper
- Concealed-zip right chest pocket w ith w elding detail
- Raglan sleeves for extra mobility
- Secure-zip hand pockets
- Contrast, high-density The North Face logo heat transfer on
- The North Face<sup>®</sup> products have decoration requirements that require special handling procedures and may need additional time to fulfill