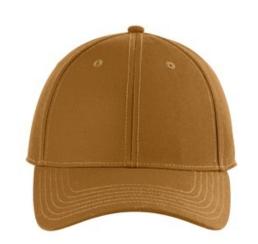

## DISCONTINUED The North Face $^{\ensuremath{\mathbb{R}}}$ Classic Cap. NF0A4VU9

Crafted from 100% recycled fabric for a broken-in look from the start, this classic baseball cap keeps up with your outdoor lifestyle. Fabric 100% recycled polyester Structure Structured Profile Mid Features Contrast embroidered The North Face logo on left middle panel; w oven back label with The North Face logo Closure Adjustable self-fabric strap The North Face<sup>®</sup> products have decoration requirements that