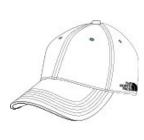

## DISCONTINUED The North Face $^{\ensuremath{\mathbb{R}}}$ Classic Cap. NF0A4VU9

Crafted from 100% recycled fabric for a broken-in look from the start, this classic baseball cap keeps up with your outdoor lifestyle. Fabric 100% recycled polyester Structure Structured Profile Mid Features Contrast embroidered The North Face logo on left middle panel; w oven back label with The North Face logo Closure Adjustable self-fabric strap The North Face<sup>®</sup> products have decoration requirements that