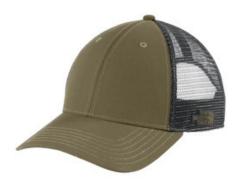

# The North Face <sup>®</sup> Ultimate Trucker Cap.

Constructed of cotton canvas, this cap has a rugged canvas wash for a vintage look. The adjustable snapback closure allows a customized fit, while mesh venting and eyelets provide breathability and ventilation on the warmest days.

Fabric 100% cotton canvas front panels, 100% polyester mesh back panels

Structure Structured

Profile Mid

**Features** Washed-down cotton canvas; contrast embroidered The North Face logo embroidered on left middle panel

Closure Adjustable snapback

The North Face<sup>®</sup> products have decoration requirements that require special handling procedures and may need additional time to fulfill.

front

back