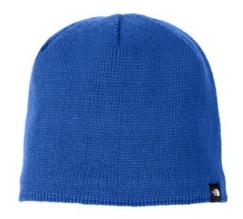

## The North Face ® Mountain Beanie. NF0A4VUB

Made of 100% recycled fabric, this beanie is made for snow shoveling or just walking in the woods. A fleece liner adds cozy w armth in cold conditions.

Fabric 50% recycled polyester body, 50% recycled polyester fleece

Features Helps reduce landfill waste and the use of virgin materials; w oven The North Face logo label

The North  $\operatorname{\sf Face}^{\scriptscriptstyle{\circledR}}$  products have decoration requirements that require special handling procedures and may need additional time to fulfill.