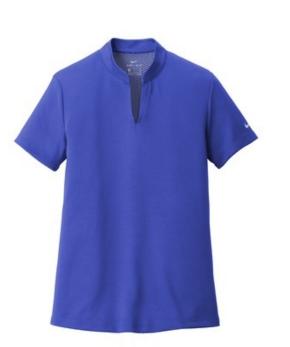

## DISCONTINUED Nike Ladies Dri-FIT Hex Textured V-Neck Top. NKAA1848

A contrast hex textured interior gives these styles a subtle exterior texture w hile Dri-FIT moisture management technology helps keep things from heating up. Design details include a self-fabric collar and open hem sleeves. Tailored for a feminine fit w ith a flattering V-neckline. The contrast heat transfer Sw oosh design trademark is on the left sleeve. Made of 5-ounce, 100% polyester Dri-FIT fabric.