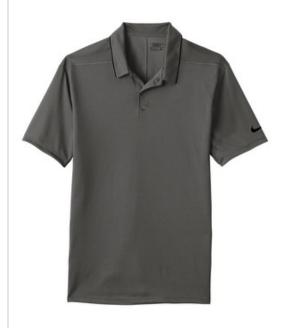

# DISCONTINUED Nike Dri-FIT Edge Tipped Polo. NKAA1849

Stay on the edge of sophistication in this double-knit polo engineered with Dri-FIT moisture management technology for exceptional comfort. Design details include a self-fabric collar with contrast tipping, three-button placket with dyed-to-match buttons, rolled-forward shoulder seams and open hem sleeves. A contrast Swoosh design trademark is embroidered on the left sleeve. Made of 4-ounce, 100% polyester Dri-FIT fabric.