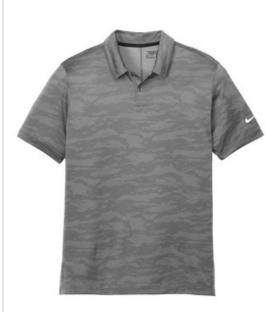

# DISCONTINUED Nike Dri-FIT Waves Jacquard Polo. NKAA1852

With its contrasting w ave design knit into the fabric, this jacquard polo is a modern take on a classic style. Dri-FIT moisture management technology helps keep you dry and comfortable. Design features include a self-fabric collar, two-button placket with dyed-to-match buttons, open hem sleeves and side vents. A metallic silver Sw oosh design trademark is on the left sleeve. Made of 4.4-ounce, 100% polyester Dri-FIT fabric