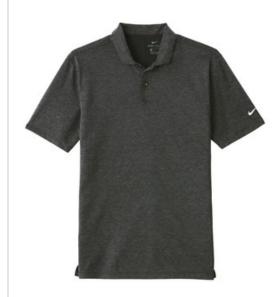

## Nike Dri-FIT Prime Polo. NKAA1854

A prime choice, this polo features Dri-FIT moisture management technology and an ultrasoft brushed fabric for performance and comfort. Design details include a self-fabric collar, two-button placket with dyed-to-match buttons, open hem sleeves and side vents. A contrast heat transfer Swoosh design trademark is on the left sleeve. Made of 4.6-ounce, 96/4 recycled polyester/cotton Dri-FIT fabric.