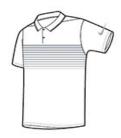

# DISCONTINUED Nike Dri-FIT Chest Stripe Polo. NKAA1855

With contrasting printed stripes, this lightw eight polo offers exceptional comfort thanks to Dri-FIT moisture management technology and underarm gussets. Design details include a self-fabric collar, two-button placket with dyed-to-match buttons and open hem sleeves. A contrast heat transfer Swoosh design trademark is on the left sleeve. Made of 4.3-ounce, 100% polyester Dri-FIT fabric.

## **CARE INSTRUCTIONS**

Machine w ash cold (30c) w ash inside out; w ash w ith like colors, do not use softeners, do not use bleach, tumble dry low, do not iron, do not dry clean.

front

back