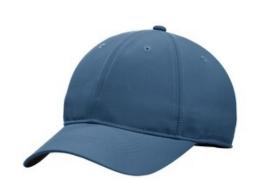

# Nike Dri-FIT Tech Cap. NKAA1859

This durable lightly structured, low -profile ripstop cap delivers ultimate comfort thanks to Dri-FIT moisture-wicking technology, embroidered eyelets for enhanced breathability and a soft hook and loop closure. The contrast Sw oosh design trademark is embroidered on center back. Made of 91/9 polyester ripstop/spandex.