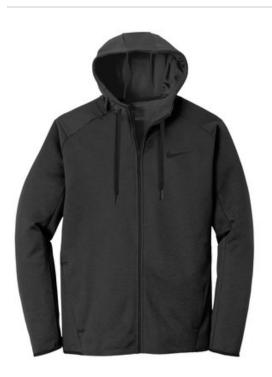

## DISCONTINUED Nike Therma-FIT Textured Fleece Full-Zip Hoodie. NKAH6268

Stay w arm and keep your performance high w hen temps are low. Design details include a hood w ith draw cord, secure zippered pockets and elastic trim at the cuffs and hem for a comfort fit. A contrast heat transfer Sw oosh design trademark is on the left chest. Made of 7.1-ounce, 100% polyester Therma-FIT fabric. CARE INSTRUCTIONS

Machine w ash cold (30c) w ash inside out; w ash w ith like colors, do not use softeners, do not use bleach, tumble dry low, do not iron, do not dry clean.

front

back

HOW TO MEASURE

CHEST WIDTH

Measure under the arm and around the fullest part of the chest with arms dow n, keeping tape horizontal.