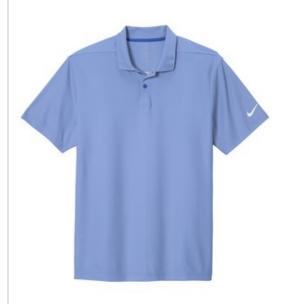

# **DISCONTINUED Nike Dry Victory Textured Polo NKBV6041**

Nike scores a victory with this polo that has a dual-color pattern for texture and dimension. Dri-FIT moisture management technology helps you stay dry and focused on the task at hand. Design features include a self-fabric collar, two-button placket, open hem sleeves and a back seaming detail. A contrast heat transfer Swoosh design trademark is on the left sleeve. Made of 4.1-ounce, 100% polyester Dri-FIT fabric.