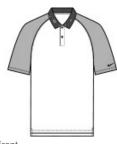

# **DISCONTINUED Nike Dry Raglan Polo NKBV6047**

With bold contrasting collar and sleeves, this polo boasts raglan sleeves for easier movement and Dri-FIT moisture management technology to help keep you cooler and drier. Design features include a flat knit collar, two-button placket with dyed-to-match buttons, open hem sleeves, side vents and a back seaming detail. A contrast Swoosh design trademark is embroidered on the left sleeve. Made of 3.9-ounce, 100% polyester Dri-FIT fabric.