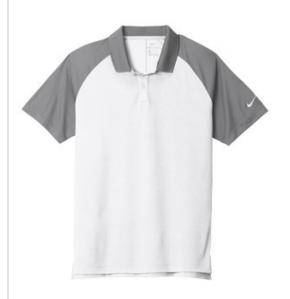

# **DISCONTINUED Nike Dry Raglan Polo NKBV6047**

With bold contrasting collar and sleeves, this polo boasts raglan sleeves for easier movement and Dri-FIT moisture management technology to help keep you cooler and drier. Design features include a flat knit collar, two-button placket with dyed-to-match buttons, open hem sleeves, side vents and a back seaming detail. A contrast Swoosh design trademark is embroidered on the left sleeve. Made of 3.9-ounce, 100% polyester Dri-FIT fabric.