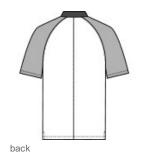

# **DISCONTINUED Nike Dry Raglan Polo NKBV6047**

With bold contrasting collar and sleeves, this polo boasts raglan sleeves for easier movement and Dri-FIT moisture management technology to help keep you cooler and drier. Design features include a flat knit collar, two-button placket with dyed-to-match buttons, open hem sleeves, side vents and a back seaming detail. A contrast Swoosh design trademark is embroidered on the left sleeve. Made of 3.9-ounce, 100% polyester Dri-FIT fabric.