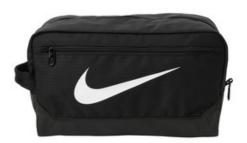

## Nike Brasilia Modular Tote NKDM3982

This tote is the right size for anyone on the go. Versatile, durable and functional, it has a spacious main compartment and it easily stows away inside other bags.

- Polyester dobby
- Designed with sustainability in mind and constructed of at least 65% recycled material
- Top zippered main compartment provides secure, ample storage
- Exterior zippered pocket to stash valuables
- Convenient side handle so you can grab and go
- Contrast Sw oosh design trademark
- 11 liters
- Dimensions: 13"l x 6"w x 7"h