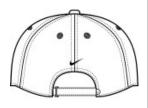

# Nike Dri-FIT Tech Fine-Ripstop Cap NKFB6444

This durable lightly structured, low -profile ripstop cap delivers ultimate comfort thanks to Dri-FIT moisture-wicking technology, embroidered eyelets for enhanced breathability and a soft hook and loop closure. An Anthracite underbill reduces sun glare. The contrast Sw oosh logo is embroidered on center back. Made of 100% Polyester.

Please note: Although this cap is noted as M/L on the label and on the ordering grid, it is only offered in one size. It is One Size Fits All (OSFA).

front

back