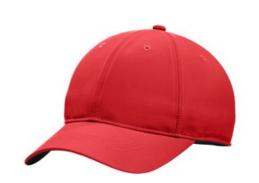

# Nike Dri-FIT Tech Fine-Ripstop Cap NKFB6444

This durable lightly structured, low -profile ripstop cap delivers ultimate comfort thanks to Dri-FIT moisture-wicking technology, embroidered eyelets for enhanced breathability and a soft hook and loop closure. An Anthracite underbill reduces sun glare. The contrast Sw oosh logo is embroidered on center back. Made of 100% Polyester.

Please note: Although this cap is noted as M/L on the label and on the ordering grid, it is only offered in one size. It is One Size Fits All (OSFA).

front

back