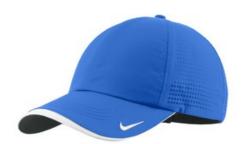

# **Nike Dri-FIT Perforated Performance Cap NKFB6445**

Maximum breathability is achieved with Dri-FIT moisture management technology and perforated mid and back panels. A contrast underbill reduces sun glare. This cap has an unstructured, low-profile design with a hook and loop closure. The contrast Swoosh logo is embroidered on the bill and center back. Made of 100% Dri-FIT polyester. Please note: Although this cap is noted as M/L on the label

One Size Fits All (OSFA). **CARE INSTRUCTIONS** 

Hand Wash Cold. Do Not Wring. Do Not Bleach. Line Dry. Do Not Iron. Do Not Dry Clean.

and on the ordering grid, it is only offered in one size. It is

front