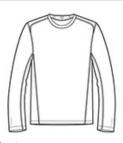

## OGIO<sup>®</sup> Long Sleeve Pulse Crew. OE321

STAY-COOL WICKING ULTRA-BREATHABLE FLATLOCK SEAMS FOR COMFORT REFLECTIVE DETAILS

- 4-ounce, 100% poly jersey with stay-cool wicking technology
- Self-fabric collar
- Reflective O heat transfer at back neck
- OGIO heat transfer label for tag-free comfort
- Set-in sleeves
- Reflective stacked O heat transfers at sleeves