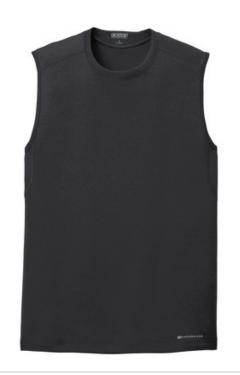

# DISCONTINUED OGIO<sup>®</sup> Sleeveless Pulse Crew. OE322

STAY-COOL WICKING ULTRA-BREATHABLE FLATLOCK SEAMS FOR COMFORT REFLECTIVE DETAILS

- 4-ounce, 100% poly jersey body with stay-cool wicking technology
- 4.1-ounce, 100% poly mesh back panel
- Self-fabric collar
- Reflective O heat transfer at back neck
- Reflective stacked O heat transfers at low er back panels
- OGIO heat transfer label for tag-free comfort
- Reflective O heat transfer at front left hem