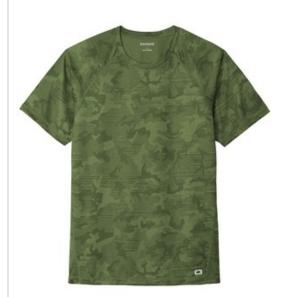

# OGIO® Pulse Phantom Tee OE323

# STAY-COOL WICKING ULTRABREATHABLE FLATLOCK SEAMS FOR COMFORT REFLECTIVE DETAILS

- 4-ounce, 100% poly with stay-cool wicking technology
- Sublimated tonal camo print
- OGIO heat transfer label for tag-free comfort
- Raglan sleeves with flatlock stitching
- Reflective O heat transfer on left hem
- Reflective OGIO vertical bar heat transfer on center back