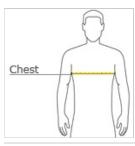

#### HOW TO MEASURE

# CHEST WIDTH

Measure under the arm and around the fullest part of the chest with arms  $\mbox{dow}\, \mbox{n}$ , keeping tape horizontal.