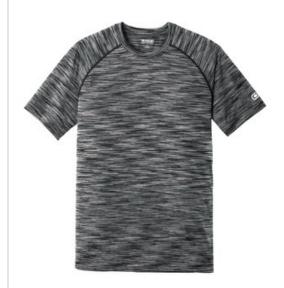

# OGIO <sup>®</sup> Verge Crew. OE326

STAY-COOL WICKING
ULTRABREATHABLE
FLATLOCK SEAMS FOR COMFORT
REFLECTIVE DETAILS

- 4.4-ounce, 100% poly jersey with stay-cool wicking technology
- OGIO heat transfer label for tag-free comfort
- Raglan sleeves with contrast flatlock seams
- Contrast flatlock side seams
- Reflective O heat transfer on left sleeve
- Reflective stacked O heat transfers at center back
- Reflective O heat transfer at front left hem